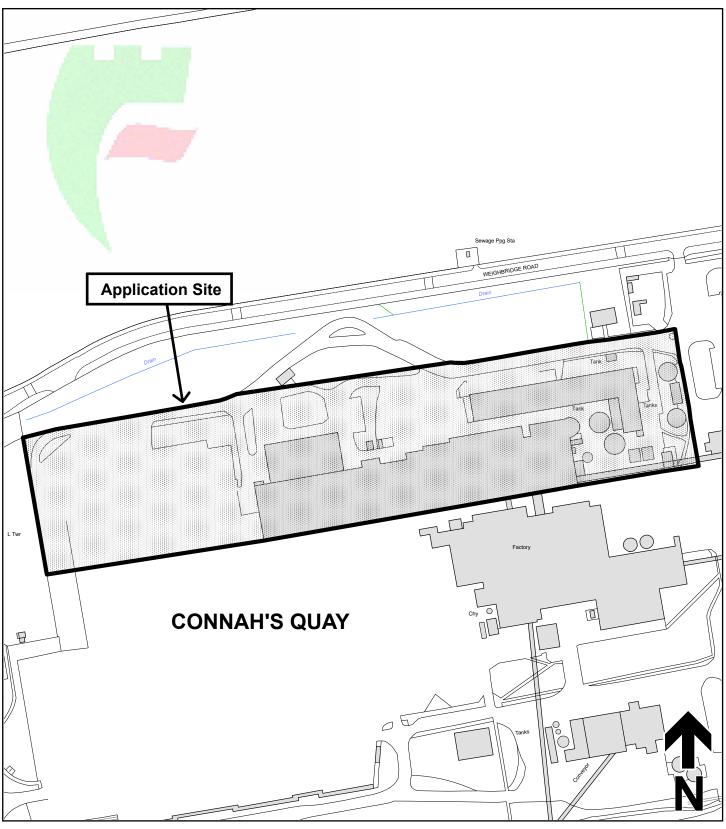

## Legend

Planning Application Site

Adopted Flintshire Unitary Development Plan Settlement Boundary This plan is based on Ordnance Survey Material with the permission of the Controller of His Majesty's Stationery Office. © Crown Copyright. Unauthorised reproduction infringes Crown Copyright and may lead to prosecution or civil proceedings. Licence number: 100023386.
Flintshire County Council, 2024.

Map Scale: 1:2500

OS Map: SJ 3071

Application: FUL/000353/24