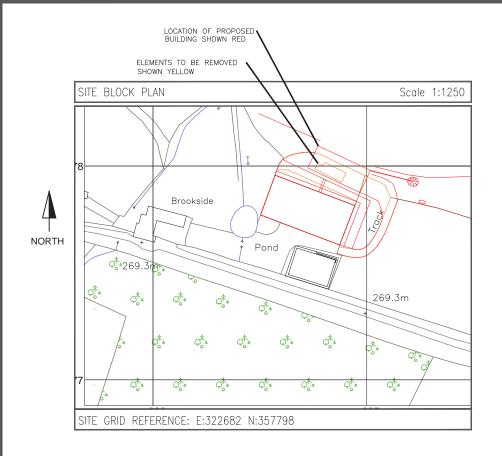

ò

1:25,000 <sup>0.5km</sup>

OS Promap 1:1250 scale OCT. 2020, Lic No. 100023432 www.landmark.co.uk/promap Dotted Eyes 1:25000 scale OCT. 2020, Lic No. 100019918

| RIOCK                                                                                                                     | / LOCATION PLAN                                                                                                       |                                                                                                                                                              |                               |                                    |
|---------------------------------------------------------------------------------------------------------------------------|-----------------------------------------------------------------------------------------------------------------------|--------------------------------------------------------------------------------------------------------------------------------------------------------------|-------------------------------|------------------------------------|
| E CLADDING ADDED & COLOURS AMENDED IMC 01.12.21 D PARKING SPACES AMENDED IMC 03.08.21 C PARKING SPACES ADDED IMC 30.07.21 | SS HOLLAND<br>SIDE, BLACK<br>AIN, NERCWYS, MOLD                                                                       |                                                                                                                                                              |                               |                                    |
| REV DESCRIPTION OF REVISION BY DATE                                                                                       | SCALE AS SHOWN WHEN PRINTED AT A3                                                                                     | DRAWN BY / DATE         CHECKED BY / DATE         APPROVED BY / DATE           AJS         01.11.20         IMC         01.11.20         RS         01.11.20 |                               |                                    |
| RS CONSULTING & CONSTRUCTION LTD<br>MOBILE TELECOMS MANAGEMENT & BUILD                                                    | ALL DIMENSIONS IN mm UNLESS OTHERWISE STATED. THIS DRAWING TO BE<br>READ IN CONJUNCTION WITH OTHER RELEVANT DRAWINGS. | CROWN COPYRIGHT RESERVED. MAPS REPRODUCED<br>WITH THE PERMISSION OF THE CONTROLLER OF HM's<br>STATIONERY OFFICE.                                             | PROPOSAL<br>NEW KENNEL BLOCKS | IMC/RS 1001 PL DRG TYPE DRG NO REV |