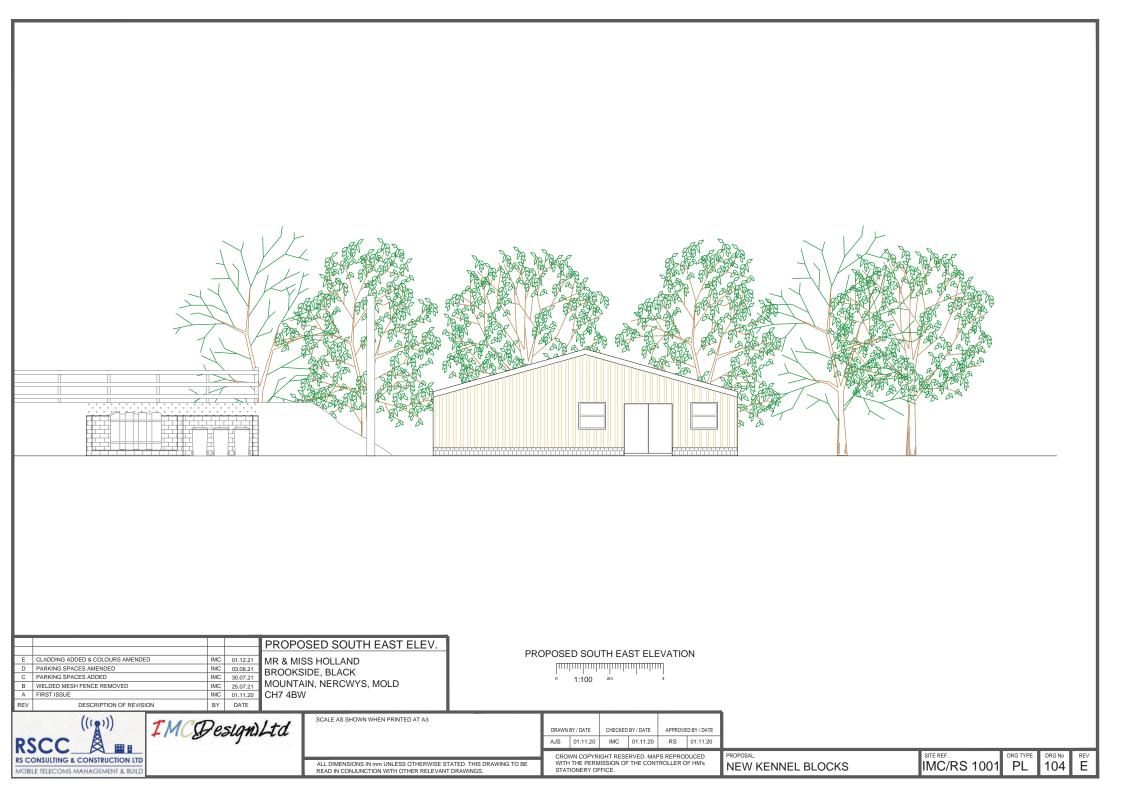

AT A3                                                                                     | DRAWN BY / DATE         CHECKED BY / DATE         APPROVED BY / DATE           AJS         01.11.20         IMC         01.11.20         RS         01.11.20 |                               |                                    |
| RS CONSULTING & CONSTRUCTION LTD<br>MOBILE TELECOMS MANAGEMENT & BUILD                                                    | ALL DIMENSIONS IN mm UNLESS OTHERWISE STATED. THIS DRAWING TO BE<br>READ IN CONJUNCTION WITH OTHER RELEVANT DRAWINGS. | CROWN COPYRIGHT RESERVED. MAPS REPRODUCED<br>WITH THE PERMISSION OF THE CONTROLLER OF HM's<br>STATIONERY OFFICE.                                             | PROPOSAL<br>NEW KENNEL BLOCKS | IMC/RS 1001 PL DRG TYPE DRG NO REV |







| E     CLADDING ADDED & COLOURS AMENDED     IMC     01.12.21     MR & MISS       D     PARKING SPACES AMENDED     IMC     03.08.21       C     PARKING SPACES ADDED     IMC     30.07.21       B     WELDED MESH FENCE REMOVED     IMC     25.07.21       A     FIRST ISSUE     IMC     01.11.20       REV     DESCRIPTION OF REVISION     BY     DATE | S HOLLAND<br>DE, BLACK<br>I, NERCWYS, MOLD                                                                                                                 | DPOSED SOUTH WEST ELEVATION                                                                                                                                                                                       |                               |                                      |
|-----------