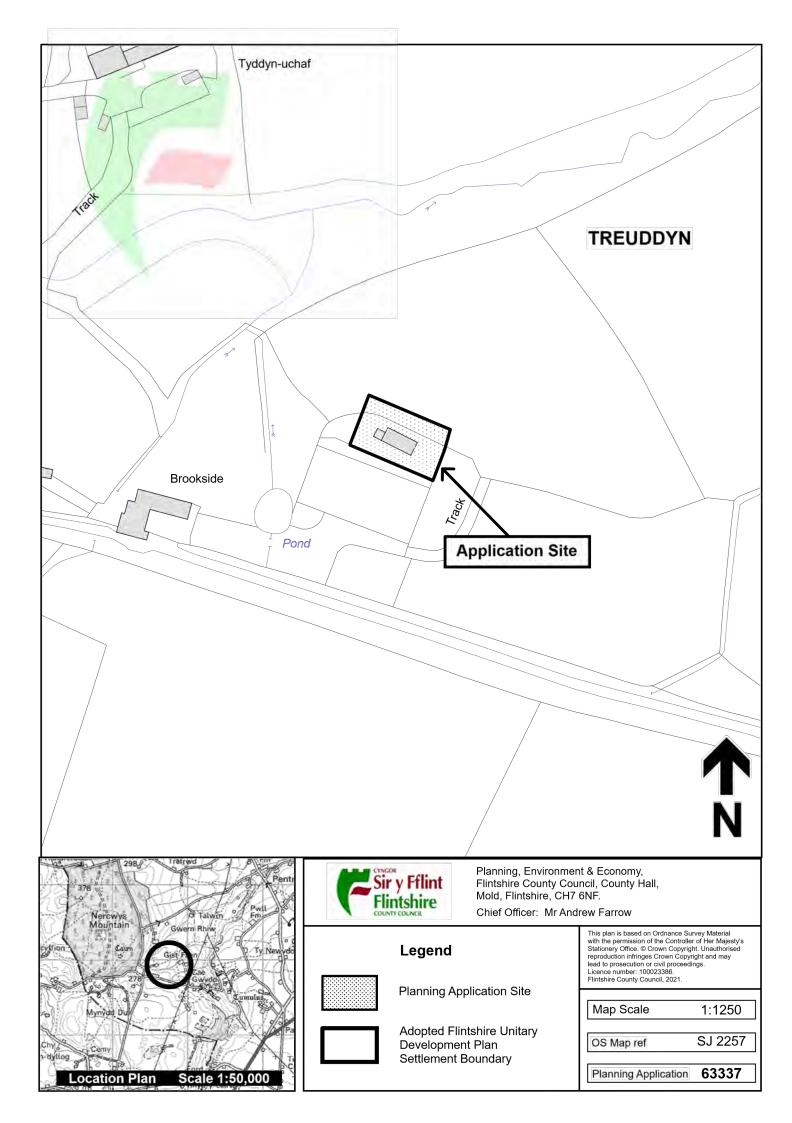

ò

1:25,000 <sup>0.5km</sup>

OS Promap 1:1250 scale OCT. 2020, Lic No. 100023432 www.landmark.co.uk/promap Dotted Eyes 1:25000 scale OCT. 2020, Lic No. 100019918

| RIOCK                                                                                                                     | / LOCATION PLAN                                                                                                       |                                                                                                                                                              |                               |                                    |
|---------------------------------------------------------------------------------------------------------------------------|-----------------------------------------------------------------------------------------------------------------------|--------------------------------------------------------------------------------------------------------------------------------------------------------------|-------------------------------|------------------------------------|
| E CLADDING ADDED & COLOURS AMENDED IMC 01.12.21 D PARKING SPACES AMENDED IMC 03.08.21 C PARKING SPACES ADDED IMC 30.07.21 | SS HOLLAND<br>SIDE, BLACK<br>AIN, NERCWYS, MOLD                                                                       |                                                                                                                                                              |                               |                                    |
| REV DESCRIPTION OF REVISION BY DATE                                                                                       | SCALE AS SHOWN WHEN PRINTED AT A3                                                                                     | DRAWN BY / DATE         CHECKED BY / DATE         APPROVED BY / DATE           AJS         01.11.20         IMC         01.11.20         RS         01.11.20 |                               |                                    |
| RS CONSULTING & CONSTRUCTION LTD<br>MOBILE TELECOMS MANAGEMENT & BUILD                                                    | ALL DIMENSIONS IN mm UNLESS OTHERWISE STATED. THIS DRAWING TO BE<br>READ IN CONJUNCTION WITH OTHER RELEVANT DRAWINGS. | CROWN COPYRIGHT RESERVED. MAPS REPRODUCED<br>WITH THE PERMISSION OF THE CONTROLLER OF HM's<br>STATIONERY OFFICE.                                             | PROPOSAL<br>NEW KENNEL BLOCKS | IMC/RS 1001 PL DRG TYPE DRG NO REV |