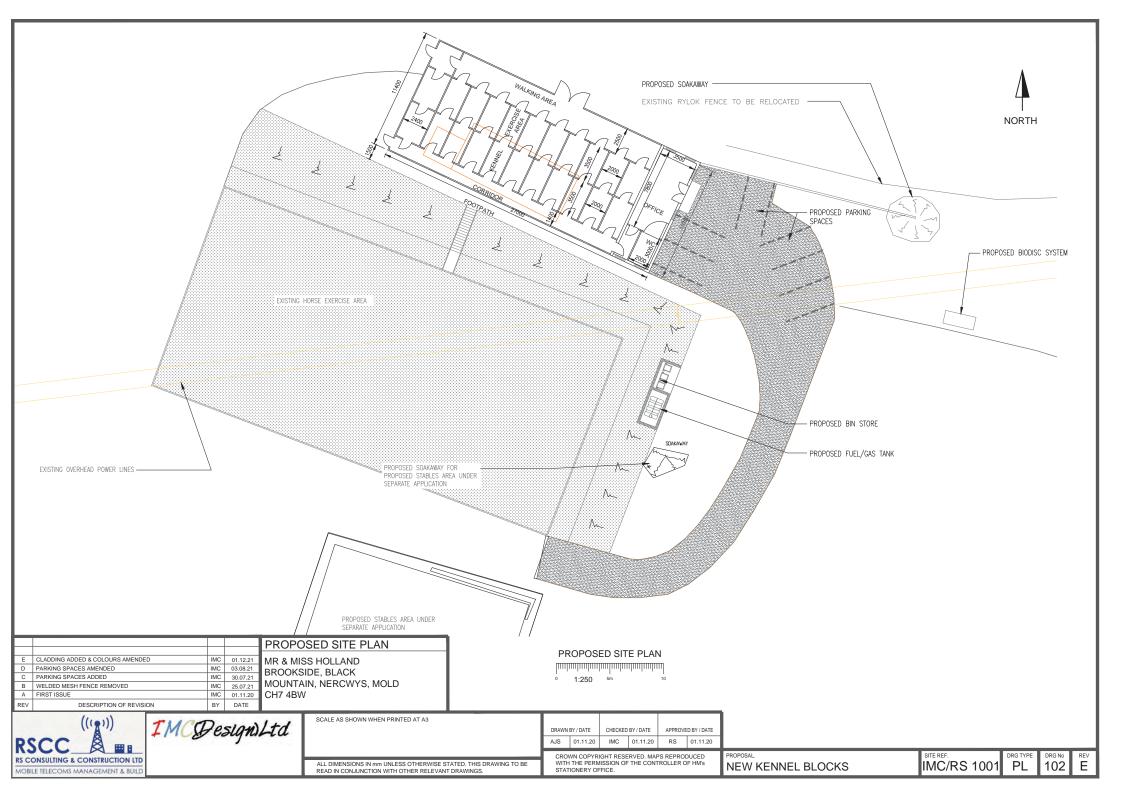

ò

1:25,000 <sup>0.5km</sup>

OS Promap 1:1250 scale OCT. 2020, Lic No. 100023432 www.landmark.co.uk/promap Dotted Eyes 1:25000 scale OCT. 2020, Lic No. 100019918

| RIOCK                                                                                                                     | / LOCATION PLAN                                                                                                       |                                                                                                                                                              |                               |                                    |
|---------------------------------------------------------------------------------------------------------------------------|-----------------------------------------------------------------------------------------------------------------------|--------------------------------------------------------------------------------------------------------------------------------------------------------------|-------------------------------|------------------------------------|
| E CLADDING ADDED & COLOURS AMENDED IMC 01.12.21 D PARKING SPACES AMENDED IMC 03.08.21 C PARKING SPACES ADDED IMC 30.07.21 | SS HOLLAND<br>SIDE, BLACK<br>AIN, NERCWYS, MOLD                                                                       |                                                                                                                                                              |                               |                                    |
| REV DESCRIPTION OF REVISION BY DATE                                                                                       | SCALE AS SHOWN WHEN PRINTED AT A3                                                                                     | DRAWN BY / DATE         CHECKED BY / DATE         APPROVED BY / DATE           AJS         01.11.20         IMC         01.11.20         RS         01.11.20 |                               |                                    |
| RS CONSULTING & CONSTRUCTION LTD<br>MOBILE TELECOMS MANAGEMENT & BUILD                                                    | ALL DIMENSIONS IN mm UNLESS OTHERWISE STATED. THIS DRAWING TO BE<br>READ IN CONJUNCTION WITH OTHER RELEVANT DRAWINGS. | CROWN COPYRIGHT RESERVED. MAPS REPRODUCED<br>WITH THE PERMISSION OF THE CONTROLLER OF HM's<br>STATIONERY OFFICE.                                             | PROPOSAL<br>NEW KENNEL BLOCKS | IMC/RS 1001 PL DRG TYPE DRG NO REV |