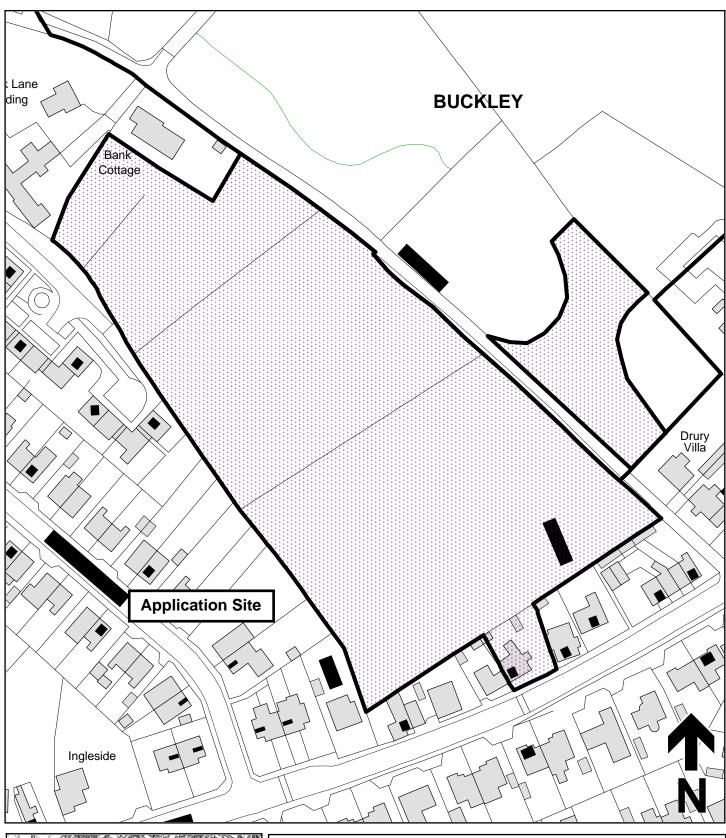

## Legend

Planning Application Site

Adopted Flintshire Unitary Development Plan Settlement Boundary This plan is based on Ordnance Survey Material with the permission of the Controller of Her Majesty's Stationery Office. © Crown Copyright. Unauthorised reproduction infringes Crown Copyright and may lead to prosecution or civil proceedings. Licence number: 100023386.
Flintshire County Council, 2020.

Map Scale 1:1250

OS Map ref SJ 2964

Planning Application 61392